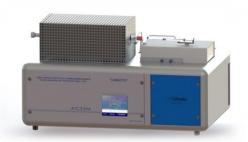

## **DIFFERENTS FURNACES**

Opening Furnaces

Oven with reactor and cooling system

Oven with special insulation

Oven with special insulation

Tubular furnace « well »

Wickbold / Sulfur
ASTM D2784 / ASTMD2785 AFNOR M41-009 / ISO 4260 IP243 / DIN 51408 NF.EN
24260 / EN41

Tubular furnace with temperature controller for laboratory

Chlorine Analyzer
AOX - Pox - Eox according to
ISO 9562

Nitrogen Analyzer
ASTM D4629 / ASTM D6069 /
ASTM D5176 / ASTM D7184 /
NF EN 12260 / NF M 07-058