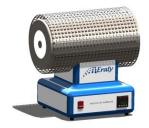

## **DIFFERENTS FURNACES**

Opening Furnaces

Oven with reactor and cooling system

Oven with special insulation

Oven with special insulation

Tubular furnace « well »

Wickbold / Sulfur
ASTM D2784 / ASTMD2785 AFNOR M41-009 / ISO 4260 IP243 / DIN 51408 NF.EN
24260 / EN41

Tubular furnace with temperature controller for laboratory

Chlorine Analyzer
AOX - Pox - Eox according to
ISO 9562

Nitrogen Analyzer
ASTM D4629 / ASTM D6069 /
ASTM D5176 / ASTM D7184 /
NF EN 12260 / NF M 07-058