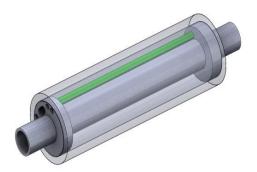

### $Automatic\ Sampler\ of\ Gas\ /\ LPG\ samples$

2 valves (6 ways / 2 positions) allow the sampling of GAS or LPG samples in calibrated loops for injection on Sulphur and/or on Nitrogen analyser

ERALY & Associés
4 Rue Georges Besse – Bât I
78330 FONTENAY-LE-FLEURY – France

#### It is composed with:

- 2 sampling lines: one for GAZ, the other for LPG
- Each is composed with a 6 ways / 2 positions valve, with sampling loop
- A flow regulator (RD) and a ball flowmeter (D3) for control and adjustment of carrier inert gas flow
- A ball flowmeter for control of GAS loop filling (D4)
- A fine adjustment valve (RR) with visual control (V) of LPG filling
- A heated buffer volume for LPG vaporization before on analyser
- A 3 ways electrovalve (EV) for selection of carrier gas to GAS or LPG valve.