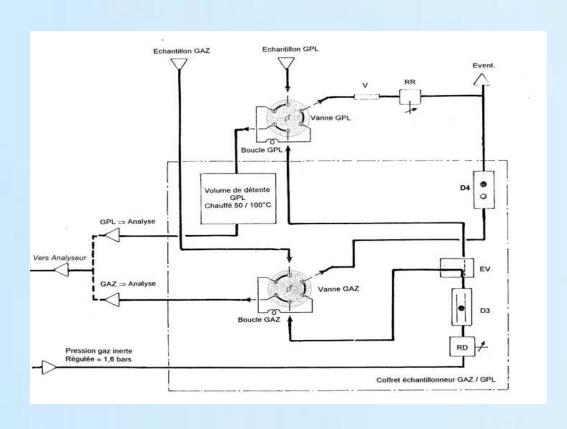

### $Automatic\ Sampler\ of\ Gas\ /\ LPG\ samples$

2 valves (6 ways / 2 positions) allow the sampling of GAS or LPG samples in calibrated loops for injection on Sulphur and/or on Nitrogen analyser

ERALY & Associés
4 Rue Georges Besse – Bât I
78330 FONTENAY-LE-FLEURY – France

#### It is composed with:

- 2 sampling lines: one for GAZ, the other for LPG
- Each is composed with a 6 ways / 2 positions valve, with sampling loop
- A flow regulator (RD) and a ball flowmeter (D3) for control and adjustment of carrier inert gas flow
- A ball flowmeter for control of GAS loop filling (D4)
- A fine adjustment valve (RR) with visual control (V) of LPG filling
- A heated buffer volume for LPG vaporization before on analyser
- A 3 ways electrovalve (EV) for selection of carrier gas to GAS or LPG valve.

#### TECHNICAL CHARACTERISTICS

- Carrier inert gas flow 20 cc / min
- GAS sampling loop 10 ml
- LPG sampling loop 10 μl
- LPG Buffer volume 15 ml
- Temperature of LPG buffer volume adjustable between 50 et 150°C (nominal 80°C).
- GAS input / output connections with SS steel connector double ring Swagelok 1/8".
- Input pressure for inert gas on SULF UV analyser -1,6 bars
- Dimensions of the box (mm): Length 250 x depth 230 x height 300.
- Weight 5.5 kg
- Electric power 230 V 50 Hz 200 W