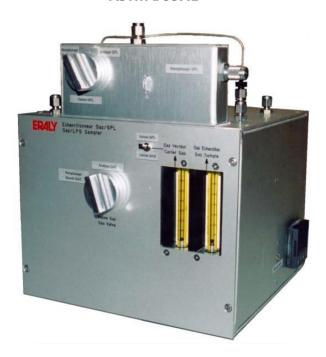

## GAZ / GPL SAMPLER

### $Automatic\ Sampler\ of\ Gas\ /\ LPG\ samples$

2 valves (6 ways / 2 positions) allow the sampling of GAS or LPG samples in calibrated loops for injection on Sulphur and/or on Nitrogen analyser

ERALY & Associés
4 Rue Georges Besse – Bât I
78330 FONTENAY-LE-FLEURY – France

#### **EQUIPMENT**

A box to associate with our Sulphur and/or Nitrogen analyser.

#### It is composed with:

- 2 sampling lines: one for GAZ, the other for LPG
- Each is composed with a 6 ways / 2 positions valve, with sampling loop
- A flow regulator (RD) and a ball flowmeter (D3) for control and adjustment of carrier inert gas flow
- A ball flowmeter for control of GAS loop filling (D4)
- A fine adjustment valve (RR) with visual control (V) of LPG filling
- A heated buffer volume for LPG vaporization before on analyser
- A 3 ways electrovalve (EV) for selection of carrier gas to GAS or LPG valve.

#### TECHNICAL CHARACTERISTICS

- Carrier inert gas flow 20 cc / min
- GAS sampling loop 10 ml
- LPG sampling loop 10 μl
- LPG Buffer volume 15 ml
- Temperature of LPG buffer volume adjustable between 50 et 150°C (nominal 80°C).
- GAS input / output connections with SS steel connector double ring Swagelok 1/8".
- Input pressure for inert gas on SULF UV analyser -1,6 bars
- Dimensions of the box (mm): Length 250 x depth 230 x height 300.
- Weight 5.5 kg
- Electric power 230 V 50 Hz 200 W