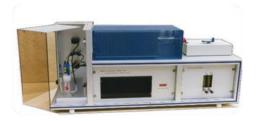

#### **EQUIPMENT**

A box to associate with our Sulphur and/or Nitrogen analyser.

#### It is composed with:

- 2 sampling lines: one for GAZ, the other for LPG
- Each is composed with a 6 ways / 2 positions valve, with sampling loop
- A flow regulator (RD) and a ball flowmeter (D3) for control and adjustment of carrier inert gas flow
- A ball flowmeter for control of GAS loop filling (D4)
- A fine adjustment valve (RR) with visual control (V) of LPG filling
- A heated buffer volume for LPG vaporization before on analyser
- A 3 ways electrovalve (EV) for selection of carrier gas to GAS or LPG valve.

#### TECHNICAL CHARACTERISTICS

- Carrier inert gas flow 20 cc / min
- GAS sampling loop 10 ml
- LPG sampling loop 10 μl
- LPG Buffer volume 15 ml
- Temperature of LPG buffer volume adjustable between 50 et 150°C (nominal 80°C).
- GAS input / output connections with SS steel connector double ring Swagelok 1/8".
- Input pressure for inert gas on SULF UV analyser -1,6 bars
- Dimensions of the box (mm): Length 250 x depth 230 x height 300.
- Weight 5.5 kg
- Electric power 230 V 50 Hz 200 W